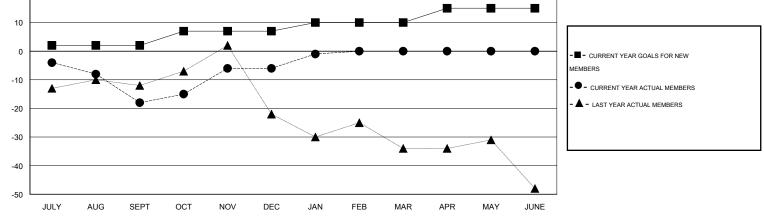

## MONTHLY MEMBERSHIP PROGRESS REPORT

## District 33 N

Results as of: 2/28/2014

 $\mathsf{GMT} \; \mathsf{CA} \; 1$ 

## GMT: ED LECIUS

## LOCATION MASSACHUSETTS

Clubs Members RESULTS FOR 2013-2014 RESULTS FOR 2013-2014 NEW CLUB ACTUAL NEW ACTUAL ACTUAL NET NEW MEMBER ACTUAL TOTAL ACTUAL ACTUAL NET QUARTER QUARTER GOAL CLUBS DROPPED GAIN/ GOAL MEMBERS DROPPED GAIN/ CLUBS LOSS MEMBERS LOSS ADDED 0 0 0 0 2 8 26 -18 JULY/AUG/SEPT JULY/AUG/SEPT 0 0 0 0 5 31 19 12 OCT/NOV/DEC OCT/NOV/DEC 0 0 0 0 3 20 6 14 JAN/FEB/MAR JAN/FEB/MAR 0 0 0 0 5 0 0 0 APR/MAY/JUNE APR/MAY/JUNE







| DROPPED CLUBS: 0 | 24 CLUBS OF 46 ADDED 1 OR MORE<br>NEW MEMBERS | GENDER DISTRIBUTION   |              |
|------------------|-----------------------------------------------|-----------------------|--------------|
|                  |                                               |                       | 878 (67.33%) |
| DROPPED MEMBERS  |                                               | FEMALE 4              | 426 (32.67%) |
| DECEASED 17      | CLICK HERE FOR HEALTH                         | FAMILY UNIT MEMBERS   | 125          |
| CLUB CANCELLED 0 | ASSESSMENT DATA                               | HEAD OF HOUSEHOLD     | 62           |
| OTHER 42         | _                                             |                       |              |
| TOTAL 59         |